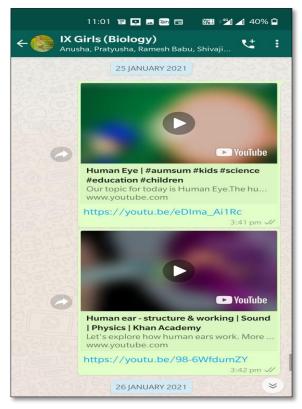

#### **Innovative Leadership Practices for Mitigating Learning Gaps**

School leader requested the teachers to make 'WhatsApp groups'. Teachers created class wise WhatsApp group for each subject and posted YouTube videos on various topics related to the concept being discussed. Doubts of students were also clarified mostly through WhatsApp and on phone calls as and when required . Teachers gave worksheets and text book PDF files to students and students submitted worksheet answers through WhatsApp groups. Another application that was used other than YouTube was as WebEx meeting to take classes online from 6th to 10th class. Students were also advised to watch D.D classes.

Worksheets Prepared and Shared by Teachers

Sharing of YouTube Videos in WhatsApp Groups for Students

WORK DONE STATEMENT - 40 DAYS ALTERNATIVE ACADEMIC CALENDER

Designation / Subject : TGT Social Studies