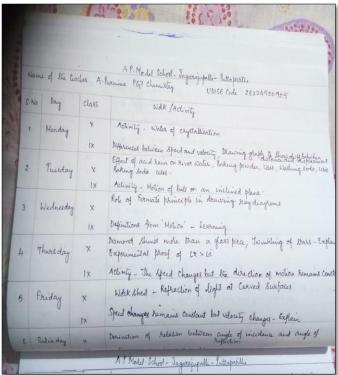

Worksheets Prepared and Shared by Teachers

Sharing of YouTube Videos in WhatsApp Groups for Students

WORK DONE STATEMENT - 40 DAYS ALTERNATIVE ACADEMIC CALENDER

Designation / Subject : TGT Social Studies

Mobile No: 9989196080

Name of the School : APMS, Jagarajupalli(v),

Puttaparthy(M), Anantapur Dist.

UDISE:28224900905 week : 6

| Date                    | Class               | Subject           | Concept taught                                                                                                                                            | Project/Worksheet                                                                                                                                                                                                                                                                                                           | Work assigned/Activities done/Evaluation                                                                                                                                                                                                                                                                               |
|-------------------------|---------------------|-------------------|-----------------------------------------------------------------------------------------------------------------------------------------------------------|-----------------------------------------------------------------------------------------------------------------------------------------------------------------------------------------------------------------------------------------------------------------------------------------------------------------------------|------------------------------------------------------------------------------------------------------------------------------------------------------------------------------------------------------------------------------------------------------------------------------------------------------------------------|
| 31.08.2020<br>MONDAY    | VIII<br>and<br>VIII | Social<br>Studies | Motivating<br>towards the<br>content of the<br>lesson                                                                                                     | Uploaded the Video links of<br>the lessons and links of<br>DD Sapthagiri Channel<br>Vidya Varadhi.                                                                                                                                                                                                                          | Introduction towards the basic points of the lesson and requested parents to please cooperate in this programme. Watched the video links and                                                                                                                                                                           |
| 01.09.2020<br>TUESDAY   | VII<br>and<br>VIII  | Social<br>Studies | The events happened in the last phase of National Movement 1919 to 1947. Regional Kingdom of Kakatiyas and the administration of Rani Rudramadevi.        | Uploaded the Video links of the lesson and links of DD Sapthagiri Channel Vidya Varadhi. Make calls to the parents and asked them about their children educational work activities at home.                                                                                                                                 | varadhi lessons and understood the content of the lesson. Noted the important points in their note books and posted them.                                                                                                                                                                                              |
| 02.09.2020<br>WEDNESDAY | VIII<br>and<br>VIII | Social<br>Studies | Understanding the concept of the National movement of last phase and importance of Regional Kingdoms.                                                     | Video links, pictures related to<br>the content of the lesson and<br>links of DD Sapthagiri Channel<br>Vidya Varadhi. Make calls to<br>the parents and asked them<br>about their children<br>educational work activities.                                                                                                   | Noted the important points in<br>a note book and posted<br>through electronic media<br>(whatsapp). Students tried to<br>answer to the questions from<br>the content of the subject.                                                                                                                                    |
| 03.09.2020<br>THURSDAY  | VII<br>and<br>VIII  | Social<br>Studies | Understand the concept of National movements led under the leadership of Mahatma Gandhiji and the administration of the famous kakatiya ruler Rudramadevi | Video links of different pictures regarding the content of the lesson and pictures related to Kakatiyas kingdom Video links and DD Sapthagiri Channel Vidya Varadhi . pictures regarding to the National Movements of Civil disobedience movement, Quit India movement. Video links of the Kakatiya kindgdom administration | Watched videos and understood the content of the subject and noted the important points of the lesson in their note books. They learned about the National movements led by Mahatma Gandhiji. They written about Rowlatt act, Khilafat Movement, Civil Disobedience movement, Quit India Movement in their note books. |
| 04.09.2020<br>FRIDAY    | VII<br>and<br>VIII  | Social<br>Studies | Mapping skills of<br>locating the States<br>and Capitals in<br>India Map                                                                                  | Video links of India Map and<br>DD Sapthagiri Channel<br>Vidya Varadhi. Make calls to<br>the parents and asked them<br>about their children<br>educational work activities at<br>home.                                                                                                                                      | Students located the States and Capitals in India Map and they also written about the administration of Kakatiya ruler Rudramadevi in their note books and posted them                                                                                                                                                 |
| 05.09.2020<br>ATURDAY   | VII<br>and<br>VIII  |                   | Revision of the content of the lesson. Improving their writing learning and Mapping skills                                                                | Video links of lessons and pictures of AP Map and India Map and also video links of DD Sapthagiri Channel Vidya Varadhi. Make calls to the parents and asked them about their children educational work activities at home.                                                                                                 | Given some questions to the students to answer and send them through electronic media (whatsapp) some students gave good response and some students are trying to improve their writing and learning skills.                                                                                                           |