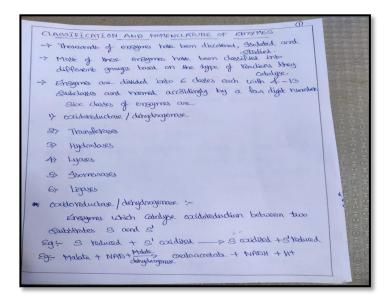

th class. Students were also advised to watch D.D classes.

Phone calls were made to all the students especially to the ones with lack of digital devices to share the phones with their classmates residing close to their homes. All the PGT's monitored Web Ex classes whether the students are participating in online Classes. Google forms were used by teachers to conduct tests. Teachers covered half of the syllabus and clarified doubts in the online classes. They also submitted work done in Google Docs. Alternative calendar was prepared and was followed. Efforts were also made by teachers and the head teacher to make students aware of how to improve their knowledge by using videos, and to use the valuable time in the right way as the students were demotivated being just at home all the time.



Worksheets Prepared and Shared by Teachers



Sharing of YouTube Videos in WhatsApp Groups for Students

WORK DONE STATEMENT - 40 DAYS ALTERNATIVE ACADEMIC CALENDER

Designation / Subject : TGT Social Studies

Mobile No: 9989196080

Name of the School : APMS, Jagarajupalli(v),

Puttaparthy(M), Anantapur Dist.

UDISE:28224900905 week : 6

| Date                    | Class               | Subject           | Concept taught                                                                                                                                            | Project/Worksheet