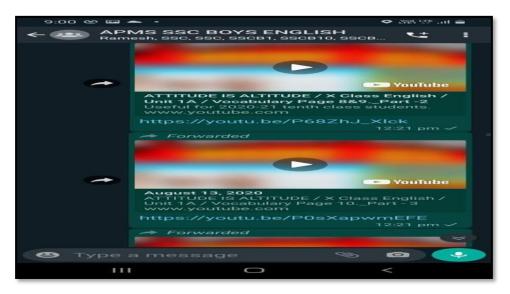

#### **Innovative Leadership Practices for Mitigating Learning Gaps**

School leader requested the teachers to make 'WhatsApp groups'. Teachers created class wise WhatsApp group for each subject and posted YouTube videos on various topics related to the concept being discussed. Doubts of students were also clarified mostly through WhatsApp and on phone calls as and when required . Teachers gave worksheets and text book PDF files to students and students submitted worksheet answers through WhatsApp groups. Another application that was used other than YouTube was as WebEx meeting to take classes online from 6th to 10th class. Students were also advised to watch D.D classes.

Worksheets Prepared and Shared by Teachers

Sharing of YouTube Videos in WhatsApp Groups for Students

WORK DONE STATEMENT - 40 DAYS ALTERNATIVE ACADEMIC CALENDER

Designation / Subject : TGT Social Studies